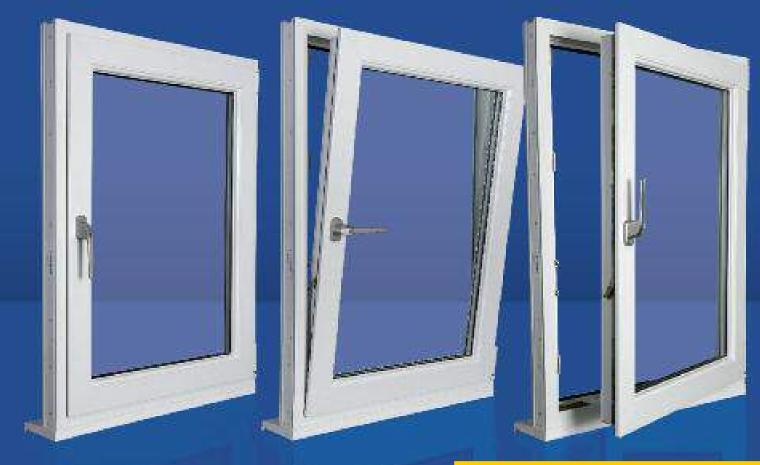

#### **Classic Good Looks**

The Infinity System features classic bevelled good looks to suit any style of property and is available in white. The virgin top skin ensures a perfect exterior finish which is 100% quality and colour compatible with the Matrix 70 suite of profiles.

virgin skin ensures perfect aesthetics