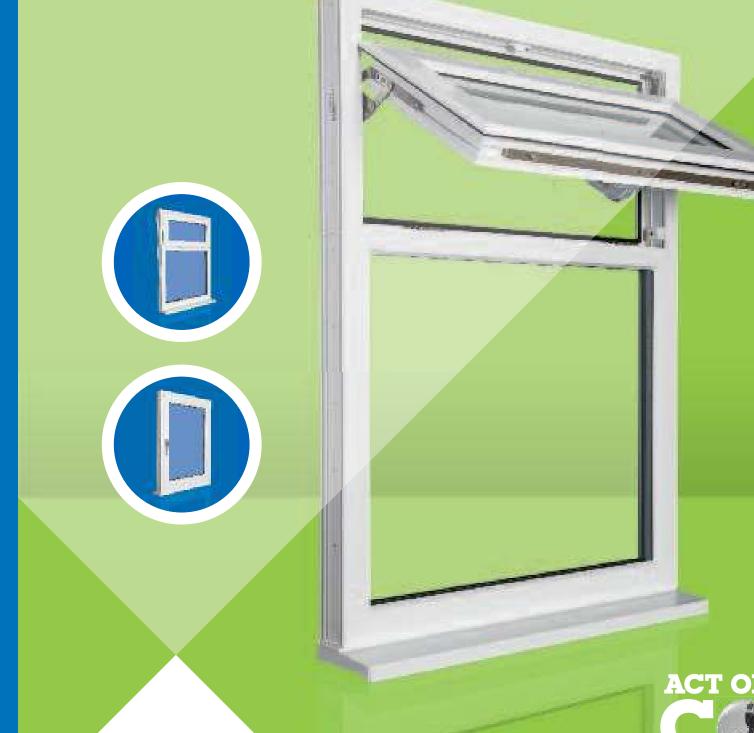

## **The Infinity Window System** from VEKA

Profiles with up to 80% recycled content

All the performance and aesthetics of virgin material

Matrix 70 compatible

Extruded to BS EN12608

Infinity Window System

#### **Classic Good Looks**

The Infinity System features classic bevelled good looks to suit any style of property and is available in white. The virgin top skin ensures a perfect exterior finish which is 100% quality and colour compatible with the Matrix 70 suite of profiles.