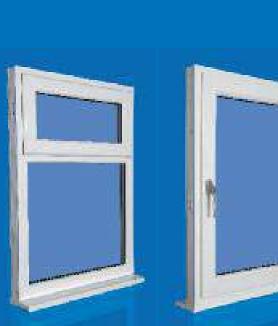

#### **Classic Good Looks**

The Infinity System features classic bevelled good looks to suit any style of property and is available in white. The virgin top skin ensures a perfect exterior finish which is 100% quality and colour compatible with the Matrix 70 suite of profiles.